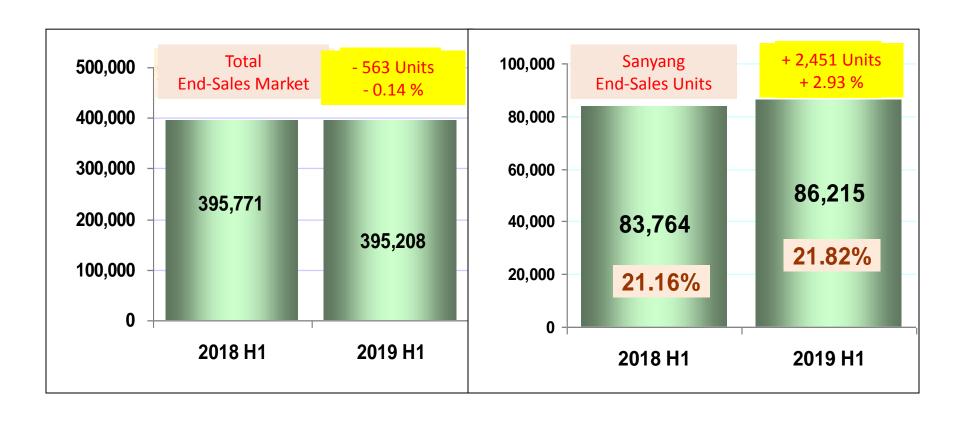

| Speaker               |
|-------------|-------------------------------------------------------------------------------------------------------|-----------------------|
| 10:00~10:15 | Opening                                                                                               | Director Ren-Hao Tian |
| 10:15~10:45 | Result of Operations and<br>Business, and Financial<br>Performance for the First Half<br>Year of 2019 | Director Ren-Hao Tian |
| 10:45~11:00 | Q&A                                                                                                   | Director Ren-Hao Tian |













## Unit Sales of Motorcycle Global Market, H1 2019









## Unit Sales of Motorcycle Taiwan Market, H1 2019





# Unit Sales of Automobile Taiwan Market, H1 2019



#### **Financial Performance**



### Consolidated Statements of Comprehensive Income

(Amount: NT\$ Thousand)

| 2019Q2     |                                                                                                 | 2018Q2                                                                                                                   |                                                                                                                                                                            | Difference