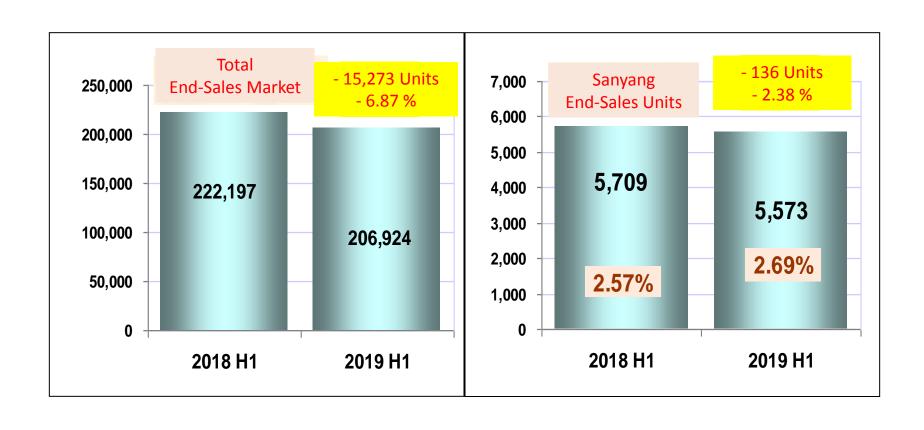

| Speaker               |
|-------------|-------------------------------------------------------------------------------------------------------|-----------------------|
| 10:00~10:15 | Opening                                                                                               | Director Ren-Hao Tian |
| 10:15~10:45 | Result of Operations and<br>Business, and Financial<br>Performance for the First Half<br>Year of 2019 | Director Ren-Hao Tian |
| 10:45~11:00 | Q&A                                                                                                   | Director Ren-Hao Tian |













## Unit Sales of Motorcycle Global Market, H1 2019









## Unit Sales of Motorcycle Taiwan Market, H1 2019





# Unit Sales of Automobile Taiwan Market, H1 2019



#### **Financial Performance**



### Consolidated Statements of Comprehensive Income

(Amount: NT\$ Thousand)

| 2019Q2     |                                                                                                 | 2018Q2                                                                                                                   |                                                                                                                                                                            | Difference