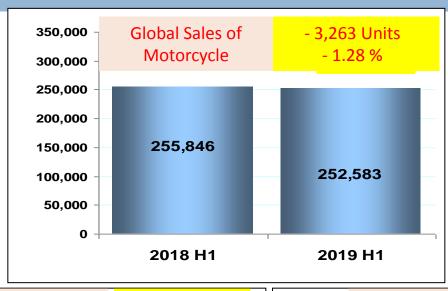

#### Agenda

| Time        | Agenda                                                                                                | Speaker               |
|-------------|-------------------------------------------------------------------------------------------------------|-----------------------|
| 10:00~10:15 | Opening                                                                                               | Director Ren-Hao Tian |
| 10:15~10:45 | Result of Operations and<br>Business, and Financial<br>Performance for the First Half<br>Year of 2019 | Director Ren-Hao Tian |
| 10:45~11:00 | Q&A                                                                                                   | Director Ren-Hao Tian |













## Unit Sales of Motorcycle Global Market, H1 2019









## Unit Sales of Motorcycle Taiwan Market, H1 2019





# Unit Sales of Automobile Taiwan Market, H1 2019



#### **Financial Performance**



### Consolidated Statements of Comprehensive Income

(Amount: NT\$ Thousand)

| 2019Q2     |                                                                                                 | 2018Q2                                                                                                                   |                                                                                                                                                                            | Difference