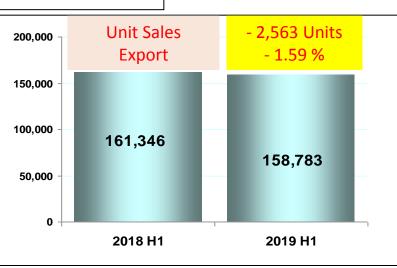

## Agenda

| Time        | Agenda                                                                                                | Speaker               |
|-------------|-------------------------------------------------------------------------------------------------------|-----------------------|
| 10:00~10:15 | Opening                                                                                               | Director Ren-Hao Tian |
| 10:15~10:45 | Result of Operations and<br>Business, and Financial<br>Performance for the First Half<br>Year of 2019 | Director Ren-Hao Tian |
| 10:45~11:00 | Q&A                                                                                                   | Director Ren-Hao Tian |













## Unit Sales of Motorcycle Global Market, H1 2019









## Unit Sales of Motorcycle Taiwan Market, H1 2019





# Unit Sales of Automobile Taiwan Market, H1 2019



#### **Financial Performance**



### Consolidated Statements of Comprehensive Income

(Amount: NT\$ Thousand)

| 2019Q2     |                                                                                                 | 2018Q2                                                                                                                   |                                                                                                                                                                            | Difference