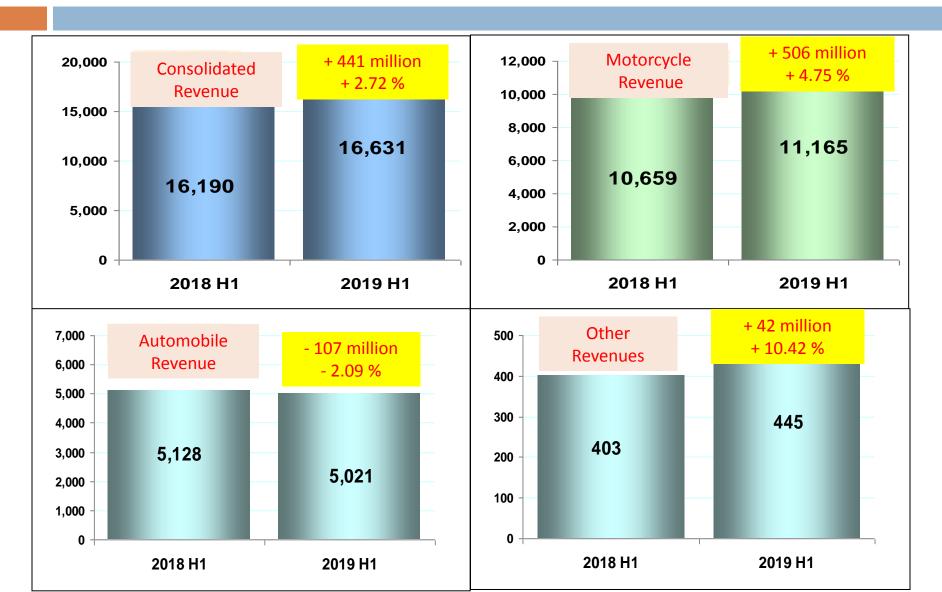

#### **Financial Performance**

### Consolidated Statements of Comprehensive Income

(Amount: NT\$ Thousand)

| 2019Q2     |                                                                                                 | 2018Q2                                                                                                                   |                                                                                                                                                                            | Difference                                                                                                                                                                                                                                                                                                                                                                                                                                                    |                                                                                                                                                                                                                                                                                                                                                                                                                                                                                                                                                                                                                                                                                                |
|------------|-------------------------------------------------------------------------------------------------|--------------------------------------------------------------------------------------------------------------------------|----------------------------------------------------------------------------------------------------------------------------------------------------------------------------|---------------------------------------------------------------------------------------------------------------------------------------------------------------------------------------------------------------------------------------------------------------------------------------------------------------------------------------------------------------------------------------------------------------------------------------------------------------|------------------------------------------------------------------------------------------------------------------------------------------------------------------------------------------------------------------------------------------------------------------------------------------------------------------------------------------------------------------------------------------------------------------------------------------------------------------------------------------------------------------------------------------------------------------------------------------------------------------------------------------------------------------------------------------------|
| Amount(A)  | %                                                                                               | Amount(B)                                                                                                                | %                                                                                                                                                                          | Amount(A)-(B)                                                                                                                                                                                                                                                                                                                                                                                                                                                 | %                                                                                                                                                                                                                                                                                                                                                                                                                                                                                                                                                                                                                                                                                              |
|            |                                                                                                 |                                                                                                                          |                                                                                                                                                                            |                                                                                                                                                                                                                                                                                                                                                                                                                                                               |                                                                                                                                                                                                                                                                                                                                                                                                                                                                                                                                                                                                                                                                                                |
| 16,630,971 | 100                                                                                             | 16,189,526                                                                                                               | 100                                                                                                                                                                        | 441,445                                                                                                                                                                                                                                                                                                                                                                                                                                                       | -                                                                                                                                                                                                                                                                                                                                                                                                                                                                                                                                                                                                                                                                                              |
| 13,692,684 | 82                                                                                              | 13,203,805                                                                                                               | 82                                                                                                                                                                         | 488,879                                                                                                                                                                                                                                                                                                                                                                                                                                                       | -                                                                                                                                                                                                                                                                                                                                                                                                                                                                                                                                                                                                                                                                                              |
| 2,938,287  | 18                                                                                              | 2,985,721                                                                                                                | 18                                                                                                                                                                         | (47,434)                                                                                                                                                                                                                                                                                                                                                                                                                                                      | -                                                                                                                                                                                                                                                                                                                                                                                                                                                                                                                                                                                                                                                                                              |
| 2,541,618  | 16                                                                                              | 2,610,440                                                                                                                | 16                                                                                                                                                                         | (68,822)                                                                                                                                                                                                                                                                                                                                                                                                                                                      | -                                                                                                                                                                                                                                                                                                                                                                                                                                                                                                                                                                                                                                                                                              |
| 396,669    | 2                                                                                               | 375,281                                                                                                                  | 2                                                                                                                                                                          | 21,388                                                                                                                                                                                                                                                                                                                                                                                                                                                        | -                                                                                                                                                                                                                                                                                                                                                                                                                                                                                                                                                                                                                                                                                              |
| 1,937,508  | 12                                                                                              | 251,080                                                                                                                  | 2                                                                                                                                                                          | 1,686,428                                                                                                                                                                                                                                                                                                                                                                                                                                                     | 10                                                                                                                                                                                                                                                                                                                                                                                                                                                                                                                                                                                                                                                                                             |
| 2,334,177  | 14                                                                                              | 626,361                                                                                                                  | 4                                                                                                                                                                          | 1,707,816                                                                                                                                                                                                                                                                                                                                                                                                                                                     | 10                                                                                                                                                                                                                                                                                                                                                                                                                                                                                                                                                                                                                                                                                             |
| 143,114    | 1                                                                                               | 149,198                                                                                                                  | 1                                                                                                                                                                          | (6,084)                                                                                                                                                                                                                                                                                                                                                                                                                                                       | _                                                                                                                                                                                                                                                                                                                                                                                                                                                                                                                                                                                                                                                                                              |
| 2,191,063  | 13                                                                                              | 477,163                                                                                                                  | 3                                                                                                                                                                          | 1,713,900                                                                                                                                                                                                                                                                                                                                                                                                                                                     | 10                                                                                                                                                                                                                                                                                                                                                                                                                                                                                                                                                                                                                                                                                             |
|            | Amount(A)  16,630,971  13,692,684  2,938,287  2,541,618  396,669  1,937,508  2,334,177  143,114 | Amount(A) %  16,630,971 100  13,692,684 82  2,938,287 18  2,541,618 16  396,669 2  1,937,508 12  2,334,177 14  143,114 1 | Amount(A)%Amount(B)16,630,97110016,189,52613,692,6848213,203,8052,938,287182,985,7212,541,618162,610,440396,6692375,2811,937,50812251,0802,334,17714626,361143,1141149,198 | Amount(A)       %       Amount(B)       %         16,630,971       100       16,189,526       100         13,692,684       82       13,203,805       82         2,938,287       18       2,985,721       18         2,541,618       16       2,610,440       16         396,669       2       375,281       2         1,937,508       12       251,080       2         2,334,177       14       626,361       4         143,114       1       149,198       1 | Amount(A)         %         Amount(B)         %         Amount(A)-(B)           16,630,971         100         16,189,526         100         441,445           13,692,684         82         13,203,805         82         488,879           2,938,287         18         2,985,721         18         (47,434)           2,541,618         16         2,610,440         16         (68,822)           396,669         2         375,281         2         21,388           1,937,508         12         251,080         2         1,686,428           2,334,177         14         626,361         4         1,707,816           143,114         1         149,198         1         (6,084) |