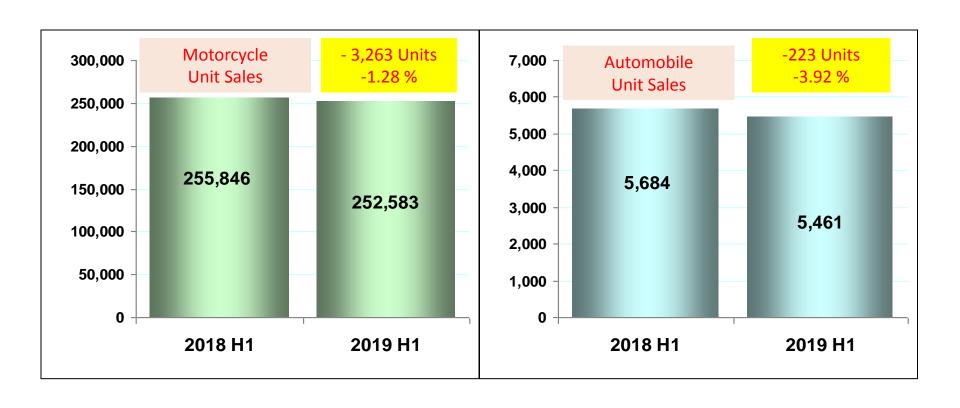

## Unit Sales of Motorcycle Global Market, H1 2019

# Unit Sales of Automobile Taiwan Market, H1 2019